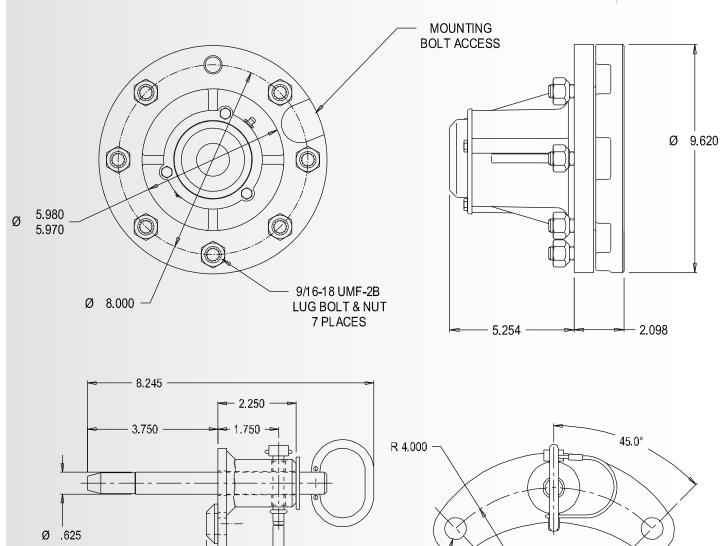

### **Universal Motion Components®**

**Dimension Drawing** 

#### BT4-B Towable Hub & Pin Bracket Assembly

Pin and Bracket Sold Separately

Ø .625

313

.250

.325