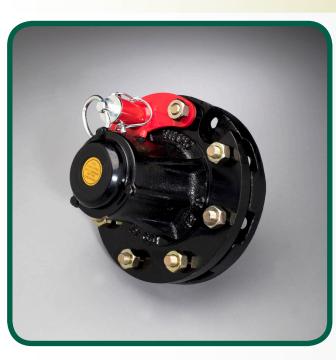

# BT4-B™ Bolt-on Towable Hub

Designed to convert standard non-tow gearboxes into towable gearboxes

The UMC® BT4-B™ Bolt-on Tow Hub is designed to convert standard non-tow gearboxes into towable gearboxes. It fits all UMC® gearboxes and works with all gear ratios. It requires a pin and bracket assembly (sold separately) to lock the tow hub.

# Features and Benefits

The UMC® BT4-B™ bolt-on tow hub comes filled with grease and features a 2.00" shaft with a cast iron hub and extra long carriage bolts that allow use with reinforced rims.

- ► Fits all UMC® gearboxes
- Locking pin and bracket available (sold separately)
- Works with all gear ratios
- ► Heavy duty cast steel 2.00"" shaft and cast iron hub
- Grease and pressure relief fittings included
- ▶ Bolt-on hub cap secured with three 1/4-20 bolts and sealed with silicone RTV
- Tapered roller bearings
- Extra long carriage bolts allow use with reinforced rims
- ► Positive wheel register