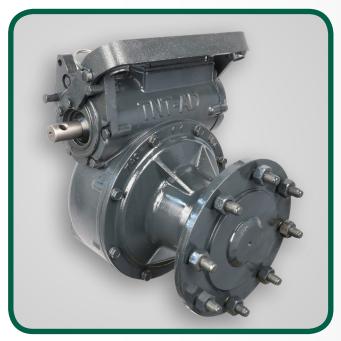

The UMC® TNT-U-AD<sup>™</sup> gearbox is purpose built for higher performance and longer life. It features a 50:1 gear ratio, a 2.25" diameter output shaft, large input bearings, cartridge seals and enhanced gear material that allows for increased load capacity, reduced gear wear and lower operating temperatures. It is a direct replacement for its predecessor, the TNT-2-U<sup>™</sup>.

# **TNT-U-AD™ Gearbox**

Designed for towable center pivots and lateral / linear irrigation systems. Purpose built for higher performance.

The UMC® TNT-U-AD<sup>™</sup> gearbox is designed for use on towable center pivots and lateral / linear irrigation systems. The gearbox design allows the worm gear to disengage from the bull gear so the output shaft can rotate freely, enabling users to move irrigation systems from one field to another.