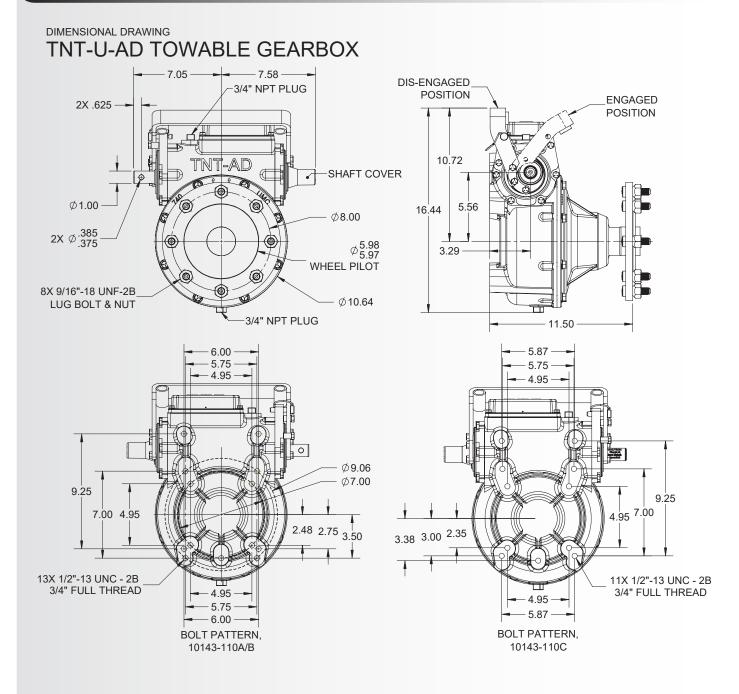

| Gear Ratio | <b>Bolt Pattern</b> | Part Number |
|------------|---------------------|-------------|
| 50:1       | 13 Bolt             | 10143-110A  |
| 50:1 CCB   | 13 Bolt             | 10143-110B  |
| 50:1       | 11 Bolt             | 10143-110C  |