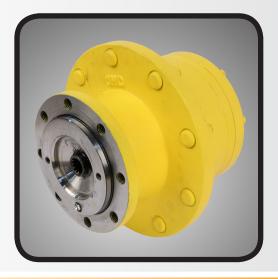

#### **Final Drive Gearbox**

## **Features and Benefits**

The UMC® Planetary gearbox is available in a 24:1 and 68:1 gear ratio and is roughly 90% efficient. The gearbox comes standard as quick acting enabling one to easily disengage the input shaft if towing is required.

## **Planetary**

Hydrostatically driven Planetary gearbox for T-L center pivots and linears

The UMC® Planetary gearbox is a direct replacement for T-L Planetary gearboxes. It is designed for use on T-L center pivots and linear irrigation systems that are hydrostatically driven.