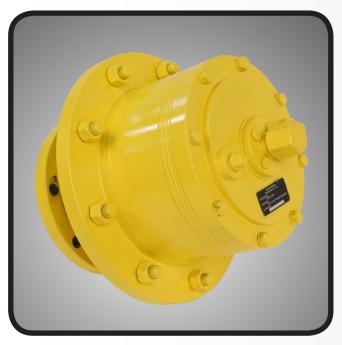

#### **Final Drive Gearbox**

## **Features and Benefits**

The UMC® Planetary gearbox is available in a 24:1 and 68:1 gear ratio and is roughly 90% efficient. The gearbox comes standard as quick acting enabling one to easily disengage the input shaft if towing is required.

## **Planetary**

Hydrostatically driven Planetary gearbox for T-L center pivots and linears

The UMC® Planetary gearbox is a direct replacement for T-L Planetary gearboxes. It is designed for use on T-L center pivots and linear irrigation systems that are hydrostatically driven.