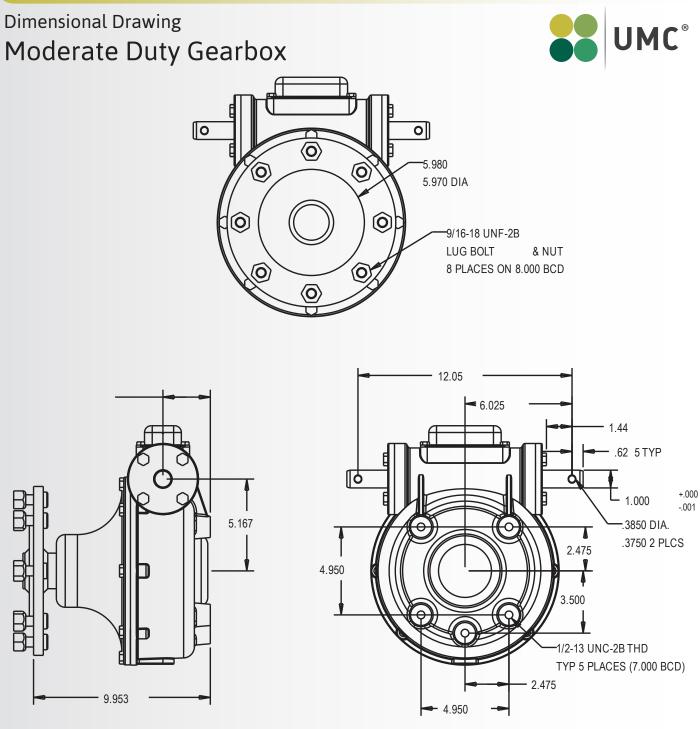

### Features and Benefits

The UMC® Moderate Duty™ gearbox features a 50:1 gear ratio, a 2.00" diameter output shaft, a steel worm gear and a cast iron bull gear.

- > 2.00" diameter steel output shaft
- ▶ 50:1 gear ratio

DVANTAG

ISO 9001:2015 Registered QMS

- Dual input seals with a double lip output seal
- Full cycle external expansion chamber with stainless steel cover
- 5-Bolt mounting pattern
- Full cycle external expansion chamber with stainless steel cover
- Filled with extreme pressure gear oil
- Dual ended input shaft
- Positive wheel register