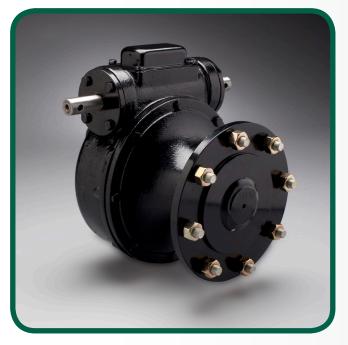

## **Moderate Duty Gearbox**

Designed for lightweight spans and small tires

The UMC® Moderate Duty<sup>™</sup> gearbox is designed for use on center pivots and lateral / linear irrigation systems with lightweight spans and small tires.

### Features and Benefits

The UMC® Moderate Duty™ gearbox features a 50:1 gear ratio, a 2.00" diameter output shaft, a steel worm gear and a cast iron bull gear.

- > 2.00" diameter steel output shaft
- ▶ 50:1 gear ratio