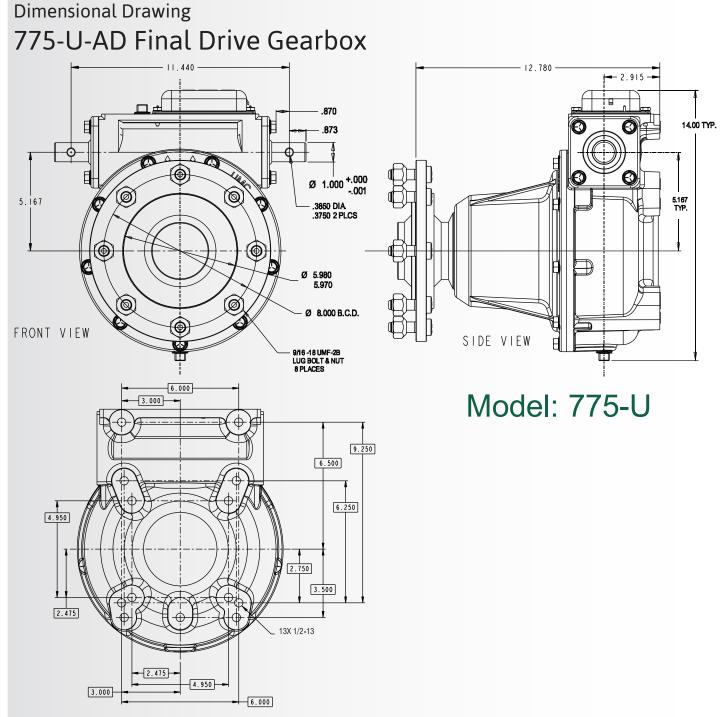

# 775-U-AD™ Gearbox

- 3.00" diameter extended steel output shaft
  50:1 gear ratio
- Cartridge input seals with dual output seals Large input bearings
- 13-Bolt mounting pattern
- Enhanced gear material that increases load capacity, reduces gear wear and lowers operating temperatures, extending gear life

- Full cycle external expansion chamber with stainless steel cover
- 13-Bolt mounting pattern
- External seal protectors for input and output seals
- Dual ended input shaft with hub cap for the unused end
- Top oil fill plug
- Filled with extreme pressure gear oil
- Extra long carriage bolts allow use with reinforced rims
- Positive wheel register