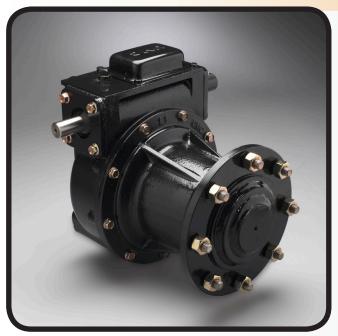

# 775-U-AD™ Gearbox

#### Designed for extreme overhung loads

The UMC® 775-U-AD<sup>™</sup> gearbox is designed for use on center pivots and lateral / linear irrigation systems. It is typically used in conjunction with dual wheel or special aftermarket track and/or wheel assemblies. In some cases it removes the need for a spacer to get clearance from the drive tube/base beam.

## Features and Benefits

The UMC® 775-U-AD<sup>™</sup> gearbox features a 3.00" diameter extended output shaft designed specifically to support extreme overhung loads, heavier spans and/or wider wheels as well as cartridge input seals and enhanced gear material that allows for increased load capacity, reduced gear wear and lower operating temperatures.