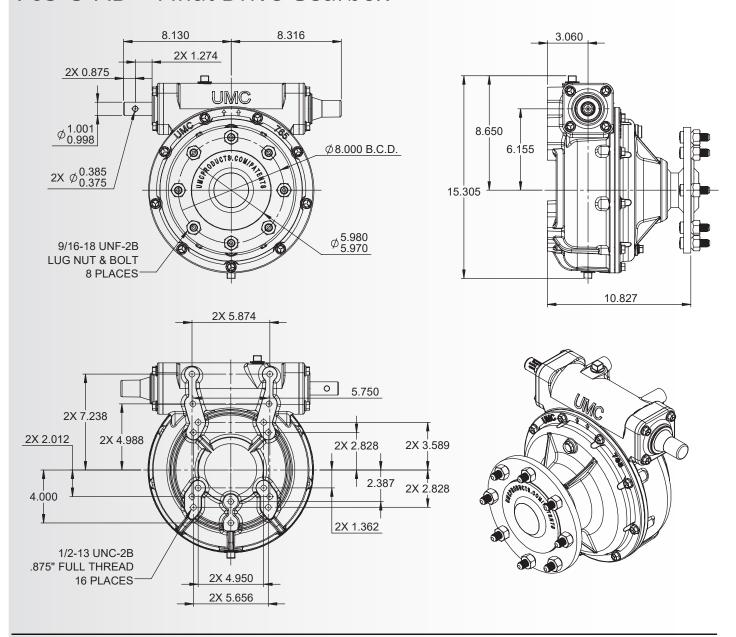

## **Universal Motion Components** ®

**Dimensional Drawing** 

#### 765-U-AD™ Final Drive Gearbox

Gearboxes with UMC's registered Four-Rib Design® trademark are a distinct design feature signaling a genuine UMC irrigation product. Learn other ways to identify genuine UMC Irrigation hardware, at www.umcproducts.com/genuine.