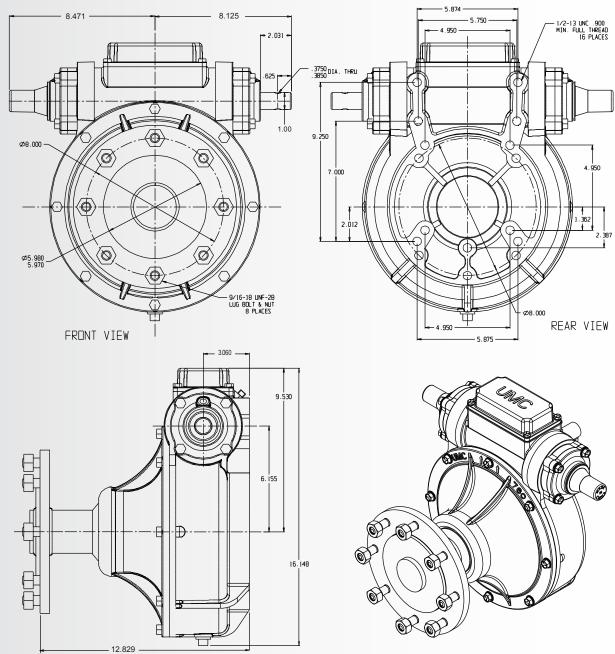

760-UV Gearbox

Designed for heavy spans, extreme conditions, corner systems, and lateral / linear carts

The UMC® 760-UV™ gearbox is designed for use on center pivots and lateral / linear irrigation systems. It has been the industry choice for corners and lateral / linear carts for over 20 years. This gearbox will be replaced by the new UMC® 765-UV™.

Part Number Ratio 10160-106AD 52:1

- External seal protectors for input and output seals
- Dual ended input shaft with hub cap for the unused end
- ► Top oil fill plug
- Filled with extreme pressure gear oil
- Extra long carriage bolts allow use with reinforced rims
- Positive wheel register
- Bronze gear optional

## sales@umcproducts.com

## **Universal Motion Components** ®

#### **Dimensional Drawing**

#### 760-UV Final Drive Gearbox







## sales@umcproducts.com

Universal Motion Components, Co. Inc. 2920 Airway Ave, Costa Mesa, Ca. 92626 Phone - 714-437-9600 Fax - 714-437-9700 Web - http://www.umcproducts.com E-mail - sales@umcproducts.com