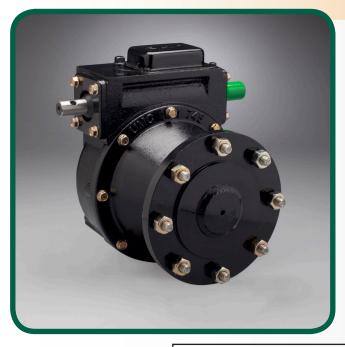

#### **Final Drive Gearbox**

#### 745-U™ Gearbox

Designed for heavy overhung loads, lightweight lateral / linear carts, and corner steering

The UMC® 745-U™ gearbox is designed for use on center pivots and lateral / linear irrigation systems. The primary uses of this gearbox are for heavy spans, lightweight lateral / linear carts, and corner steering.

## **Features and Benefits**

The UMC® 745-U<sup>™</sup> gearbox features a 50:1 gear ratio, a 2.50" diameter output shaft, larger output bearings capable of handling more overhung load, and a thicker output flange for added strength.