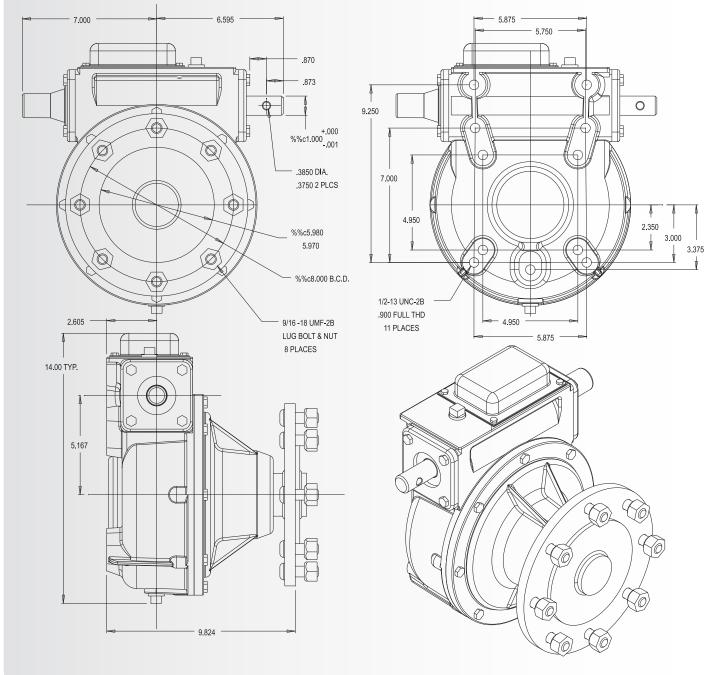

a 2.50" diameter output shaft, larger output bearings capable of handling more overhung load, and a thicker output flange for added strength.

- 2.50" diameter steel output shaft
- ▶ 50:1 gear ratio
- Cartridge input seals with dual output seals
- Large input bearings
- Thicker output flange for added strength
- ► Full cycle external expansion chamber with stainless steel cover
- ▶ 11-Bolt mounting pattern

- External seal protectors for input and output seals
- ► Top oil fill plug
- ► Filled with extreme pressure gear oil
- Dual ended input shaft with a hub cap for the unused end
- Extra long carriage bolts allow use with reinforced rims
- Positive wheel register

## sales@umcproducts.com

## **Universal Motion Components** ®

#### **Dimensional Drawing**

#### 745-U Final Drive Gearbox







## sales@umcproducts.com

Universal Motion Components, Co. Inc. 2920 Airway Ave, Costa Mesa, Ca. 92626 Phone - 714-437-9600 Fax - 714-437-9700 Web - http://www.umcproducts.com E-mail - sales@umcproducts.com