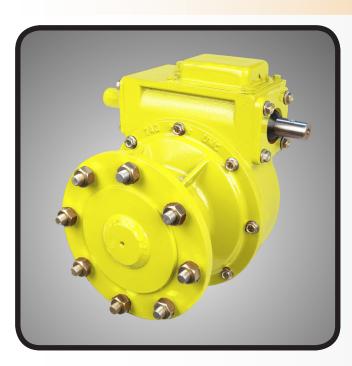

#### **Final Drive Gearbox**

# 740-U-Slave™ Hydraulic Gearbox

Hydrostatically driven slave 50:1 worm gearbox for T-L center pivots and linears

The UMC® 740-U-Slave™ gearbox is a direct replacement for T-L Slave worm gearboxes. It is designed for use on T-L center pivots and linear irrigation systems that are hydrostatically driven.

# **Features and Benefits**

The UMC® 740-U-Slave™ gearbox features a 50:1 gear ratio, a 2.25" diameter output shaft, large input bearings, a steel worm gear, a cast iron bull gear and cartridge input and output seals that eliminate shaft grooving and reduce oil leaks.

- 2.25" diameter steel output shaft
- ▶ 50:1 gear ratio
- Cartridge input and output seals
- Large input bearings
- ► Full cycle external expansion chamber with stainless steel cover
- 11-Bolt mounting pattern

- External seal protectors for input and output seals
- ► Top oil fill plug
- Filled with extreme pressure gear oil
- Dual ended input shaft with a hub cap for the unused end
- Positive wheel register