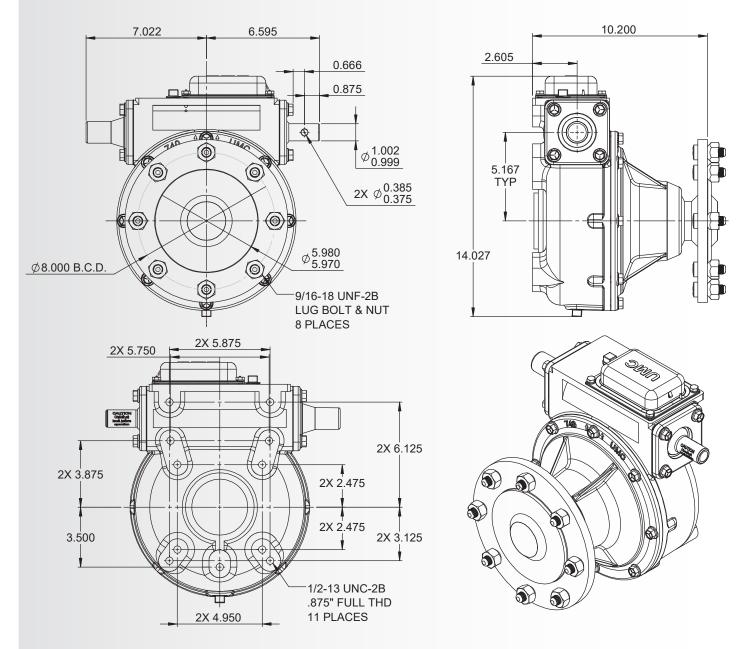

nd Benefits**

The UMC® 740-U-Slave™ gearbox features a 50:1 gear ratio, a 2.25" diameter output shaft, large input bearings, a steel worm gear, a cast iron bull gear and cartridge input and output seals that eliminate shaft grooving and reduce oil leaks.

- 2.25" diameter steel output shaft
- ▶ 50:1 gear ratio
- Cartridge input and output seals
- Large input bearings
- ► Full cycle external expansion chamber with stainless steel cover
- 11-Bolt mounting pattern

- External seal protectors for input and output seals
- ► Top oil fill plug
- Filled with extreme pressure gear oil
- Dual ended input shaft with a hub cap for the unused end
- Positive wheel register

## sales@umcproducts.com

# **Universal Motion Components** ®

#### **Dimensional Drawing**

#### 740-U-Slave™ Hydraulic Gearbox







# sales@umcproducts.com

Universal Motion Components, Co. Inc. 2920 Airway Ave, Costa Mesa, Ca. 92626 Phone - 714-437-9600 Fax - 714-437-9700 Web - http://www.umcproducts.com E-mail - sales@umcproducts.com