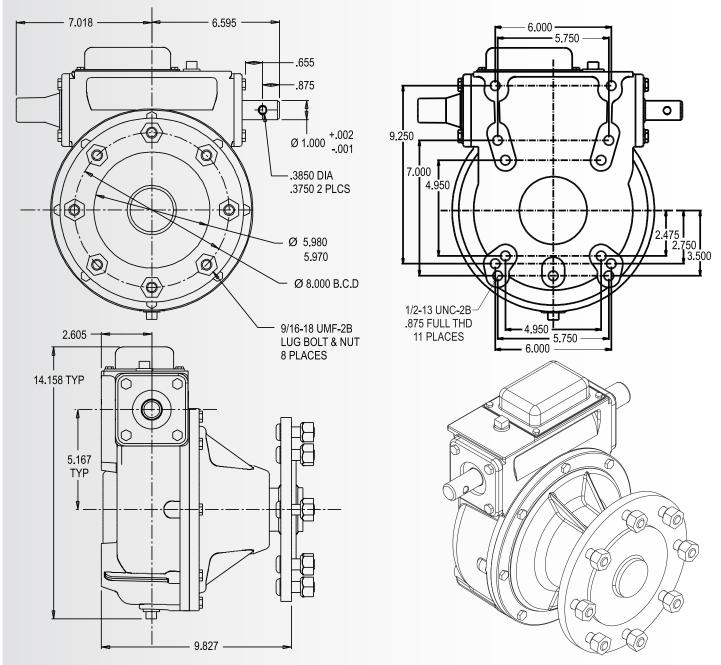

#### **Dimensional Drawing**

#### 740-U-AUSA Final Drive Gearbox

Universal mounting bolt pattern fits most Lindsay, Reinke, and Lockwood systems.