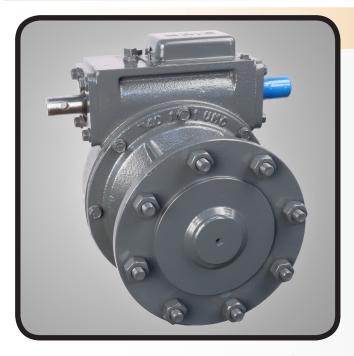

## Features and Benefits

The UMC® 740-U-AD™ gearbox features a 50:1 gear ratio, a 2.25" diameter output shaft, large input bearings, cartridge seals and enhanced gear material that allows for increased load capacity, reduced gear wear and lower operating temperatures.

## 740-U-AD™ Gearbox (Assembled in USA)

The highest performance standard gearbox in the industry

The UMC® 740-U-AD™ gearbox is purpose built for higher performance and longer life. Its a workalike to the 740-U™ gearbox with enhanced gear material that allows for significantly increased load capacity and gear life. Based on UMC's testing, the 740-U-AD™ has the highest load capacity and longest gear life of any gearbox in its class. This is the ideal gearbox for anyone looking for a gearbox built to last longer and handle more.

Part Number Ratio 10141-105AD-U 50:1

- Enhanced gear material that increases load capacity, reduces gear wear and lowers operating temperatures, extending gear life
- ► Full cycle external expansion chamber with stainless steel cover
- ▶ 13-Bolt mounting pattern
- External seal protectors for input and output seals
- Dual ended input shaft with hub cap for the unused end
- ► Top oil fill plug
- ► Filled with extreme pressure gear oil
- Positive wheel register