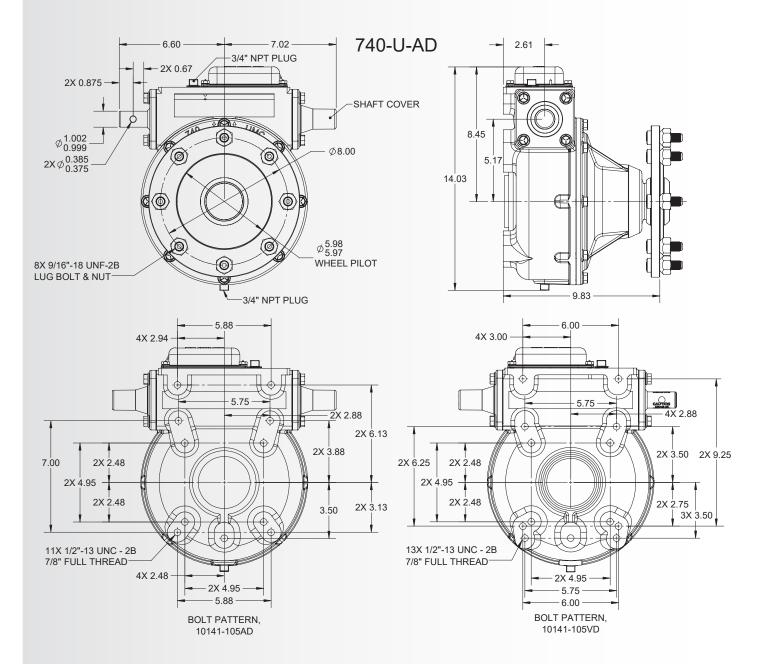

#### **Dimensional Drawing**

#### 740-U-AD Final Drive Gearbox

Universal mounting bolt pattern fits most Lindsay, Reinke, and Lockwood systems.