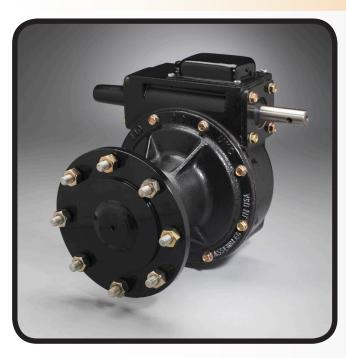

#### **Final Drive Gearbox**

The UMC® 740-UV™ gearbox features a 52:1 gear ratio, a 2.25" diameter extended output shaft, large input bearings, cartridge seals and enhanced gear material that allows for increased load capacity, reduced gear wear and lower operating temperatures.

- Assembled in the USA
- ▶ 2.25" diameter extended steel output shaft
- ► 52:1 gear ratio with a 25° pressure angle and full recess action gear design
- Cartridge input and output seals
- Large input bearings
- ▶ 13-Bolt mounting pattern
- ► Full cycle external expansion chamber with stainless steel cover

# 740-UV™ Gearbox (Assembled in USA)

The most versatile standard 52:1 gearbox in the industry

The UMC® 740-UV™ gearbox is purpose built for center pivot and lateral linear systems that use 52:1 gearboxes and offset wheels. It is also a direct replacement for competitive brands that use 52:1 gearboxes as standard on their machines.

#### 740-UV-AUSA Final Drive Gearbox

Universal mounting bolt pattern fits most Lindsay, Reinke, and Lockwood systems.