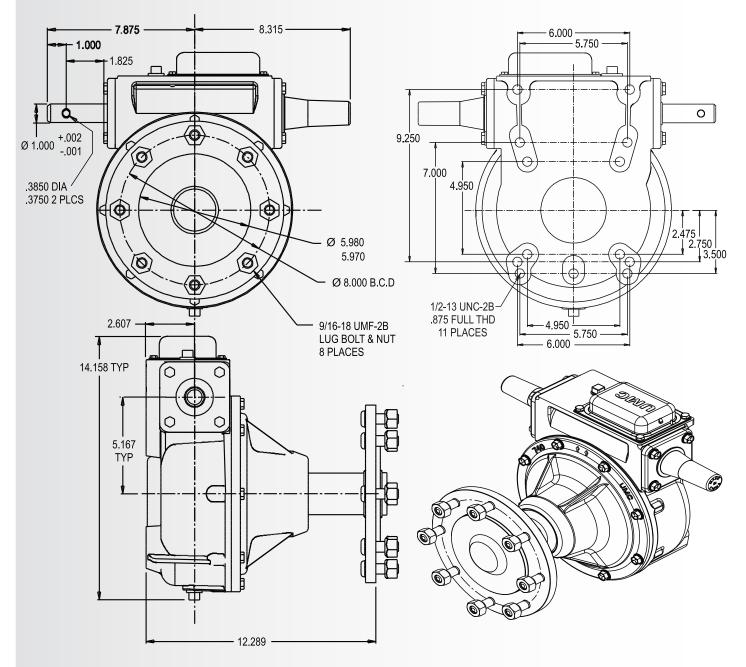

## **Universal Motion Components** ®

**Dimensional Drawing** 

#### 740-UV-AUSA Final Drive Gearbox

Universal mounting bolt pattern fits most Lindsay, Reinke, and Lockwood systems.