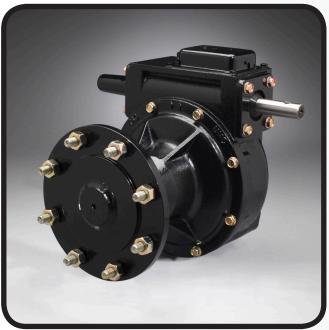

#### **Final Drive Gearbox**

## 740-UV™ Gearbox

# The most versatile standard 52:1 gearbox in the industry

The UMC® 740-UV<sup>™</sup> gearbox is purpose built for center pivot and lateral / linear systems that use 52:1 gearboxes and offset wheels. It is also a direct replacement for competitive brands that use 52:1 gearboxes as standard on their machines.

### Features and Benefits

The UMC® 740-UV<sup>™</sup> gearbox features a 52:1 gear ratio, a 2.25" diameter extended output shaft, large input bearings, cartridge seals and enhanced gear material that allows for increased load capacity, reduced gear wear and lower operating temperatures.

- 2.25" diameter extended steel output shaft
- 52:1 gear ratio with a 25° pressure angle and full recess action gear design
- Cartridge input and output seals
- Large input bearings
- 13-Bolt mounting pattern
- Full cycle external expansion chamber with stainless steel cover