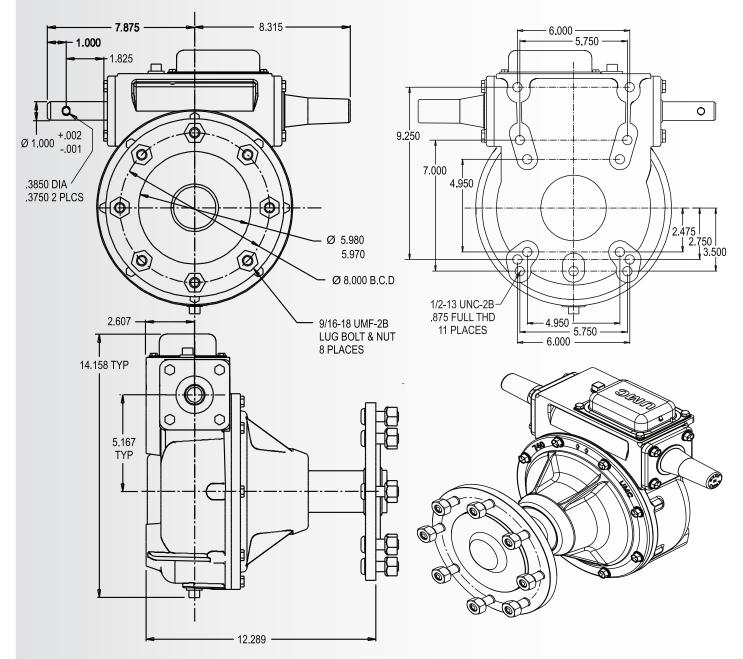

#### Dimensional Drawing 740-UV Final Drive Gearbox

Universal mounting bolt pattern fits most Lindsay, Reinke, and Lockwood systems.