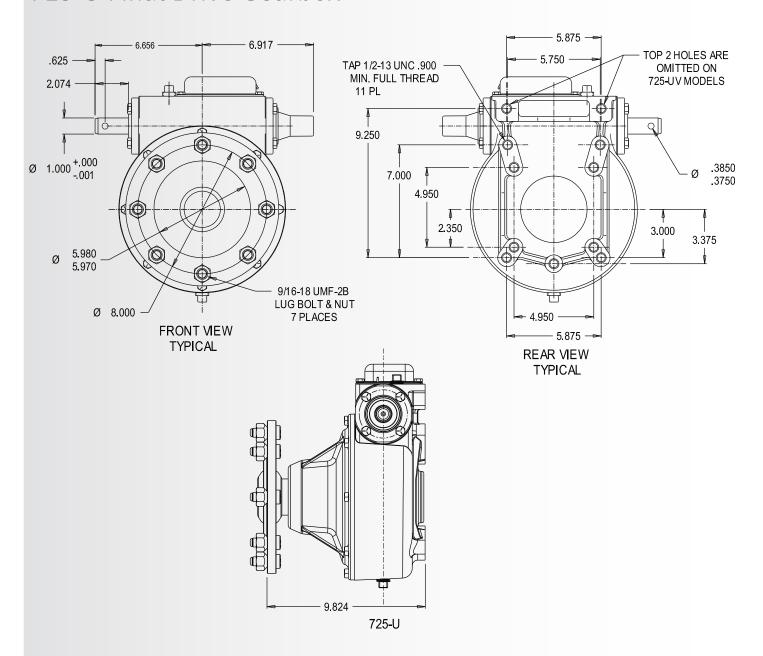

#### **Dimensional Drawing**

#### 725-U Final Drive Gearbox

Universal mounting bolt pattern fits most Lindsay, Reinke, and Lockwood systems.