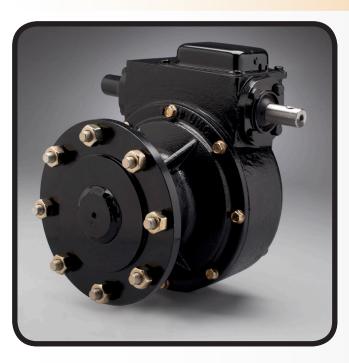

### **Final Drive Gearbox**

### 725-U™ Gearbox

#### Designed for lightweight spans and small tires

The UMC® 725-U™ gearbox is designed for use on center pivots and lateral / linear irrigation systems with lightweight spans. It is a step up from the Moderate Duty™ gearbox with a larger diameter output shaft and larger output bearings allowing it to handle more overhung load.

## **Features and Benefits**

The UMC® 725-U™ gearbox features a 50:1 gear ratio, a 2.25" diameter output shaft, a steel worm gear and a cast iron bull gear.

- ▶ 2.25" diameter steel output shaft 50:1 gear ratio
- Dual input seals and a triple lip output seal
- ► Full cycle external expansion chamber with stainless steel cover
- ▶ 11-Bolt mounting pattern

- External seal protectors for input and output seals
- ► Top oil fill plug
- Filled with extreme pressure gear oil
- Dual ended input shaft with a hub cap for the unused end
- Positive wheel register