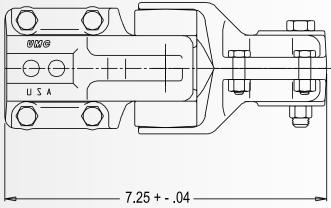

30 years on new systems from Original Equipment Manufacturers. It is available in a variety of sizes and configurations to fit any brand of center pivot.

| Part Number | Description        |
|-------------|--------------------|
| 01355-121M  | 1" rd. x 7/8" sq.  |
| 01355-121P  | 1" rd. x 3/4" sq.  |
| 01355-121J  | 1" rd. x 1" sq.    |
| 01355-1211  | 1 1/8" rd. x1" sq. |

- Grooved insert option converts any coupler for a towable application
- ► UMC SQUEX-bolts (Square-Neck, Hex-Head) create unique anti-rotation feature that allows for fast single wrench assembly
- Curved insert pressure pads compensate for out of line conditions
- Proven service record of over 30 years

## sales@umcproducts.com

## **Universal Motion Components** ®

#### **Dimensional Drawing**

#### Standard Coupler







#### Available shaft configurations









### sales@umcproducts.com

Universal Motion Components, Co. Inc. 2920 Airway Ave, Costa Mesa, Ca. 92626 Phone - 714-437-9600 Fax - 714-437-9700 Web - http://www.umcproducts.com E-mail - sales@umcproducts.com