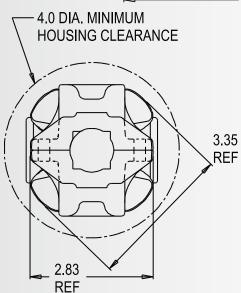

#### **Dimensional Drawing**

#### Available shaft configurations

| Part Number | Description        |
|-------------|--------------------|
| 01355-121M  | 1" rd. x 7/8" sq.  |
| 01355-121P  | 1" rd. x 3/4" sq.  |
| 01355-121J  | 1" rd. x 1" sq.    |
| 01355-1211  | 1 1/8" rd. x1" sq. |