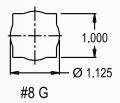

#### Available shaft configurations

| Part Number | Description        |
|-------------|--------------------|
| 01355-121M  | 1" rd. x 7/8" sq.  |
| 01355-121P  | 1" rd. x 3/4" sq.  |
| 01355-121J  | 1" rd. x 1" sq.    |
| 01355-1211  | 1 1/8" rd. x1" sq. |