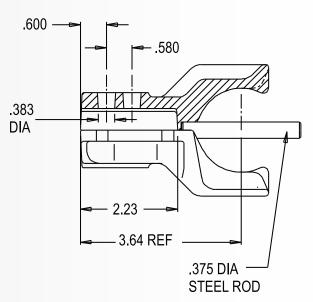

ears on new systems from Original Equipment Manufacturers. It is available in a variety of sizes and configurations to fit any brand of center pivot.

| Part Number | Description        |
|-------------|--------------------|
| 01355-121M  | 1" rd. x 7/8" sq.  |
| 01355-121P  | 1" rd. x 3/4" sq.  |
| 01355-121J  | 1" rd. x 1" sq.    |
| 01355-1211  | 1 1/8" rd. x1" sq. |

- Grooved insert option converts any coupler for a towable application
- ► UMC SQUEX-bolts (Square-Neck, Hex-Head) create unique anti-rotation feature that allows for fast single wrench assembly
- Curved insert pressure pads compensate for out of line conditions
- Proven service record of over 30 years

## sales@umcproducts.com

## **Universal Motion Components** ®

#### **Dimensional Drawing**

#### Standard Coupler







#### Available shaft configurations









### sales@umcproducts.com

Universal Motion Components, Co. Inc. 2920 Airway Ave, Costa Mesa, Ca. 92626 Phone - 714-437-9600 Fax - 714-437-9700 Web - http://www.umcproducts.com E-mail - sales@umcproducts.com