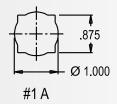

#### Available shaft configurations

| Part Number | Description        |
|-------------|--------------------|
| 01355-121M  | 1" rd. x 7/8" sq.  |
| 01355-121P  | 1" rd. x 3/4" sq.  |
| 01355-121J  | 1" rd. x 1" sq.    |
| 01355-1211  | 1 1/8" rd. x1" sq. |