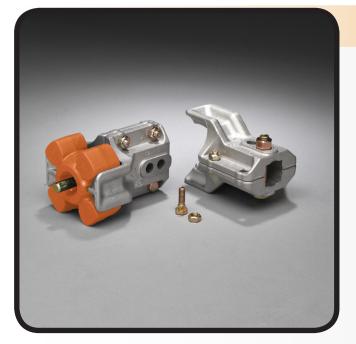

#### **Features and Benefits**

The UMC® Standard Coupler is designed to connect the center drive gear motor to the final drive gearboxes. In addition to connecting these critical drive train components the coupler acts as both a torque dampener to absorb start up torque from the gear motor and as a fuse to protect the other critical drive train components in an overload condition.

- ► Shock-attenuating puck insert allows for softer starts and stops, extending final drive gearbox life
- Designed as a fuse to protect the other critical drive train components in an overload condition
- Alignment rod holds insert in place and maintains alignment under extreme loads
- Urethane insert is an environmentally stable material with excellent UV and chemical resistance

## **Standard Coupler**

Designed to connect and protect the center drive gear motor and final drive gearboxes

The UMC® Standard Coupler is a shock-attenuating drive connection between the center drive gear motor and final drive gearbox. It has been the industry standard for over 30 years on new systems from Original Equipment Manufacturers. It is available in a variety of sizes and configurations to fit any brand of center pivot.