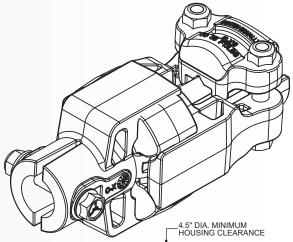

#### CX Pre-Assembled Driveline Coupler

STANDARD 1" ROUND SHAFT FIT:

STANDARD SQUARE SHAFT FITS: