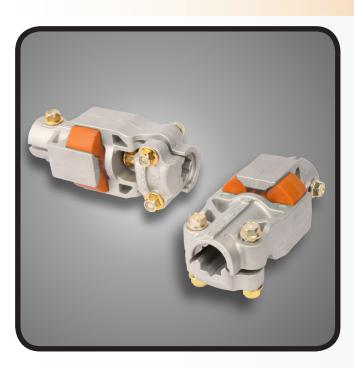

### CX™ Coupler

Universal driveline coupler designed to save installation time and deliver higher performance

The patented UMC® CX™ Coupler is a universal shock-attenuating drive connection between the center drive gear motor and final drive gearbox. The CX™ design reduces installation time and it is a must-have service part because this one coupler fits all brands of center pivots and lateral / linear irrigation systems.

### **Features and Benefits**

UMC®'s patented CX™ coupler fits a 3/4", 7/8", and 1" drive shaft as well as metric sizes. It comes pre-assembled and is purpose built to save installation time and deliver higher performance.

- Designed to fit the most common imperial and metric drive shaft sizes
- Pre-assembled to save installation time High strength drive shaft saddle allows for installation with an impact wrench without breaking the saddle
- ▶ Drive shaft orientation enables centering of both 3/4" and 7/8" drive shaft sizes allowing for concentric rotation, extending the life of the puck insert
- UV stabilized urethane puck dampens center drive start up torque, extending final drive gearbox life
- Alignment bolt holds insert in place and maintains alignment under extreme loads
- UMC® SQUEX-Bolts (Square Neck Hex Head) for easy one wrench installation