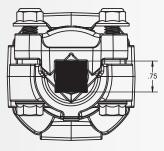

## **Universal Motion Components** ®

**Dimensional Drawing** 

#### CX Pre-Assembled Driveline Coupler

STANDARD 1" ROUND SHAFT FIT:

STANDARD SQUARE SHAFT FITS: