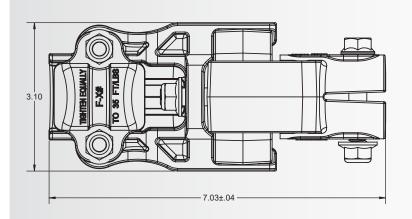

#### CX Pre-Assembled Driveline Coupler

STANDARD 1" ROUND SHAFT FIT:

STANDARD SQUARE SHAFT FITS: