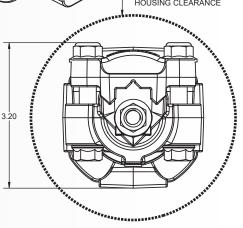

## **Universal Motion Components** ®

**Dimensional Drawing** 

#### CX Pre-Assembled Driveline Coupler

STANDARD 1" ROUND SHAFT FIT:

STANDARD SQUARE SHAFT FITS: