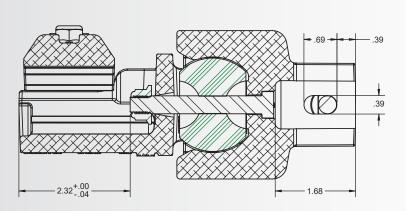

#### CX Pre-Assembled Driveline Coupler

STANDARD 1" ROUND SHAFT FIT:

STANDARD SQUARE SHAFT FITS: