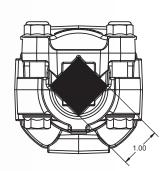

## **Universal Motion Components** ®

**Dimensional Drawing** 

#### CX Pre-Assembled Driveline Coupler

STANDARD 1" ROUND SHAFT FIT:

STANDARD SQUARE SHAFT FITS: