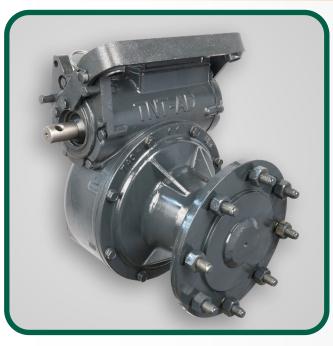

#### **Towable Final Drive Gearbox**

The UMC® TNT-U-AD™ gearbox is designed for use on towable center pivots and lateral/linear irrigation systems. The gearbox design allows the worm gear to disengage from the bull gear so the output shaft can rotate freely, enabling users to move irrigation systems from one field to another.

#### TNT-U-AD™ Gearbox

Designed for towable center pivots and lateral/ linear irrigation systems. Purpose-built for higher performance.

The UMC® TNT-U-AD™ gearbox is designed for use on towable center pivots and lateral/linear irrigation systems. The gearbox design allows the worm gear to disengage from the bull gear so the output shaft can rotate freely, enabling users to move irrigation systems from one field to another.