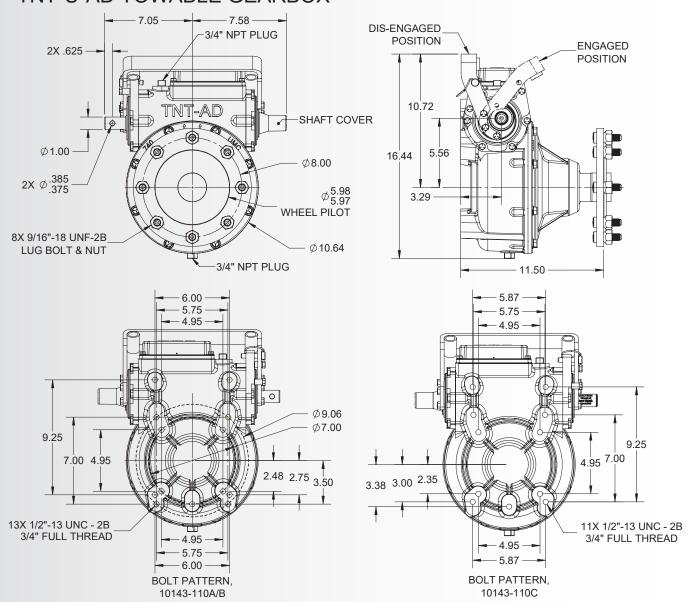

#### **Universal Motion Components** ®

**DIMENSIONAL DRAWING** 

#### TNT-U-AD TOWABLE GEARBOX

Universal mounting bolt pattern fits most Zimmatic, Reinke, and Lockwood systems.

Gearboxes with UMC's registered Four-Rib Design® trademark are a distinct design feature signaling a genuine UMC irrigation product. Learn other ways to identify genuine UMC Irrigation hardware, at www.umcproducts.com/genuine.

| <b>Gear Ratio</b> | <b>Bolt Pattern</b> | Part Number |
|-------------------|---------------------|-------------|
| 50:1              | 13 Bolt             | 10143-110A  |
| 50:1 CCB          | 13 Bolt             | 10143-110B  |
| 50:1              | 11 Bolt             | 10143-110C  |