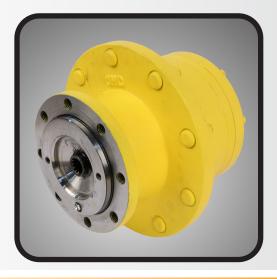

#### **Final Drive Gearbox**

### Planetary

Hydrostatically driven Planetary gearbox for T-L center pivots and linears

The UMC® Planetary gearbox is a direct replacement for T-L Planetary gearboxes. It is designed for use on T-L center pivots and linear irrigation systems that are hydrostatically driven.