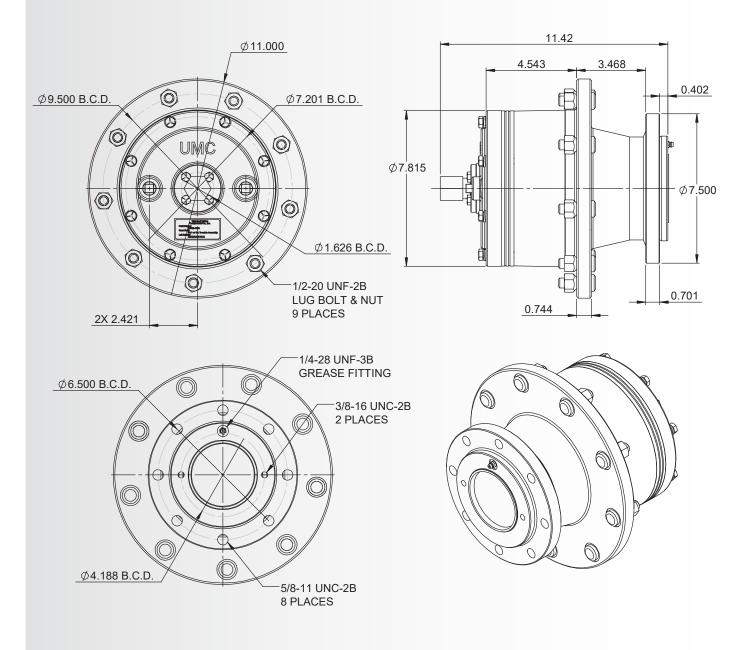

acting is standard for more versatility
- 24:1 or 68:1 gear ratio
- 9-bolt wheel flange pattern
- Peak output torque of 66,200 in-lbs
- ► Filled with lithium grease

### Planetary

Hydrostatically driven Planetary gearbox for T-L center pivots and linears

The UMC® Planetary gearbox is a direct replacement for T-L Planetary gearboxes. It is designed for use on T-L center pivots and linear irrigation systems that are hydrostatically driven.

| Part Number | <b>Gear Ratio</b> |
|-------------|-------------------|
| 09760-115A  | 68:1              |
| 09760-115B  | 24:1              |



sales@umcproducts.com

© 2025, Universal Motion Components Co., Inc., All Rights Reserved

January 3, 2025 9:39 AM

### **Universal Motion Components**®

# Dimensional Drawing Planetary Final Drive Gearbox







#### sales@umcproducts.com

Universal Motion Components, Co. Inc. 2920 Airway Ave, Costa Mesa, Ca. 92626 714-437-9600 / sales@umcproducts.com

#### www.umcproducts.com

© 2025, Universal Motion Components Co., Inc., All Rights Reserved