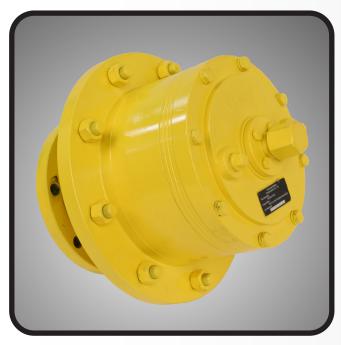

#### **Final Drive Gearbox**

### Planetary

Hydrostatically driven Planetary gearbox for T-L center pivots and linears

The UMC® Planetary gearbox is a direct replacement for T-L Planetary gearboxes. It is designed for use on T-L center pivots and linear irrigation systems that are hydrostatically driven.