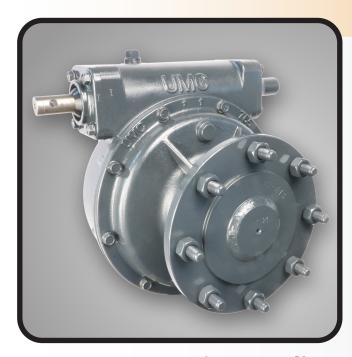

#### **Final Drive Gearbox**

#### 765-U-AD™ Gearbox

Designed for heavy spans, extreme conditions, corner systems, and lateral / linear carts

The UMC® 765-U-AD™ gearbox is designed for use on center pivots and lateral/linear irrigation systems. It is typically used for the most extreme conditions and applications such as corner systems, lateral carts, and heavy spans. It is the ideal choice for areas where extreme field conditions exist and/or machines run high annual hours of operation.

#### 765-U-AD™ Final Drive Gearbox

Gearboxes with UMC's registered Four-Rib Design® trademark are a distinct design feature signaling a genuine UMC irrigation product. Learn other ways to identify genuine UMC Irrigation hardware, at www.umcproducts.com/genuine.