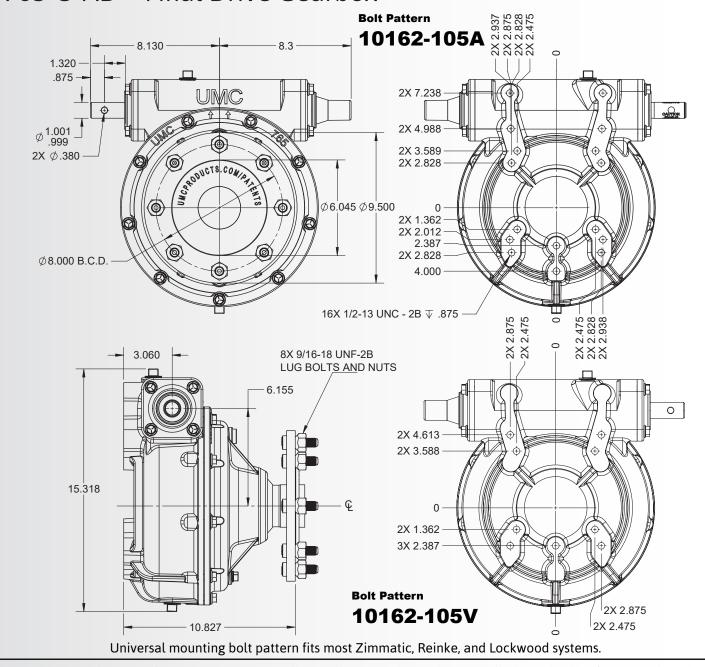

Part Number Ratio Bolt Pattern 10162-105A 50:1 16-Bolt 10162-105V 50:1 9-Bolt

- ► Enhanced gear material that increases load capacity, reduces gear wear and lowers operating temperatures, extending gear life
- External seal protectors for input and output seals
- Dual ended input shaft with hub cap for the unused end
- Large 3/4 inch oil fill and drain plugs for easier maintenance
- Filled with extreme pressure gear oil
- Extra long carriage bolts allow use with reinforced rims
- Positive wheel register
- Bronze gear optional
- ► This gearbox features UMC's registered Four-Rib Design® trademark

- ▶ 2.50 inch diameter steel output shaft
- ▶ 50:1 gear ratio
- Cartridge input and output seals
- Largest output bearings in the industry
- ▶ 16-Bolt mounting pattern
- Patented Vented Internal Diaphragm with a large expansion cavity, designed to minimize pressure buildup, extending seal life and significantly reducing the risk of oil leaks