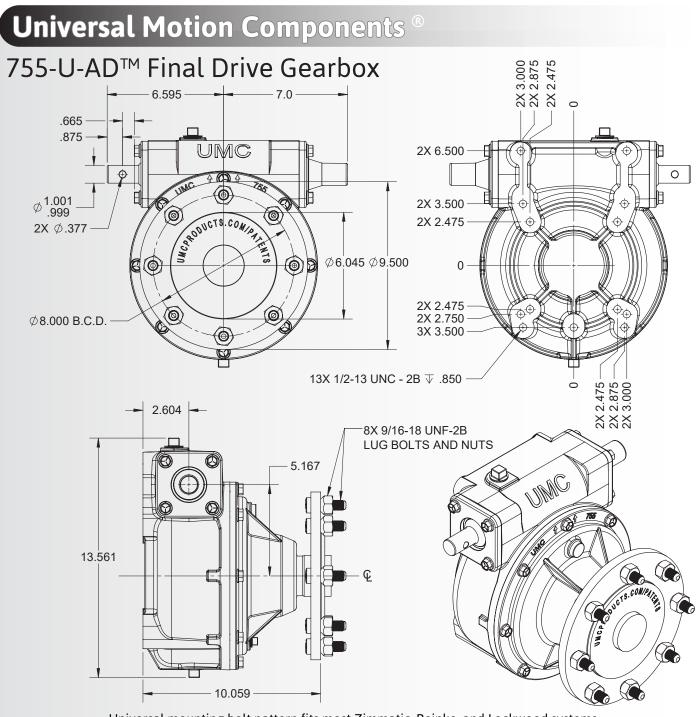

# <image>

The patented UMC® 755-U-AD<sup>™</sup> gearbox is built with enhanced gear materials for greater load capacity, reduced gear wear, and lower operating temperatures. It also features an internal diaphragm that minimizes internal pressure, extending seal life and further reducing the risk of oil leaks.

## 755-U-AD™ Gearbox

#### The most advanced gearbox of its class

The patented UMC® 755-U-AD<sup>™</sup> gearbox is designed for use on center pivots and lateral / linear irrigation systems. It is our most technologically advanced standard size gearbox with a 50:1 gear ratio and it is a direct replacement for the 740-U-AD<sup>™</sup>.

## Features and Benefits

- Enhanced gear material that increases load capacity, reduces gear wear and lowers operating temperatures, extending gear life
- 13-Bolt mounting pattern
- External seal protectors for input and output seals
- Dual ended input shaft with hub cap for the unused end
- Large 3/4 inch oil fill and drain plugs for easier maintenance
- Filled with extreme pressure gear oil
- Extra long carriage bolts allow use with reinforced rims
- Positive wheel register
- This gearbox features UMC's registered Four-Rib Design® trademark

## sales@umcproducts.com

© 2025, Universal Motion Components Co., Inc., All Rights Reserved

January 3, 2025 9:39 AM

Universal mounting bolt pattern fits most Zimmatic, Reinke, and Lockwood systems.

Gearboxes with UMC's registered Four-Rib Design® trademark are a distinct design feature signaling a genuine UMC irrigation product. Learn other ways to identify genuine UMC Irrigation hardware, at www.umcproducts.com/genuine.