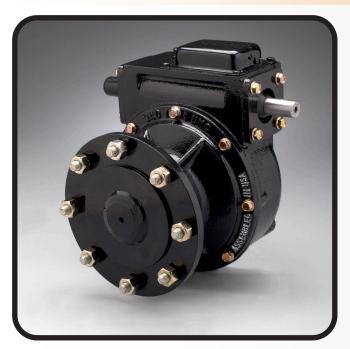

# Features and Benefits

The UMC® 740-U<sup>™</sup> gearbox features a 50:1 gear ratio, a 2.25" diameter output shaft, large input bearings, a steel worm gear, a cast iron bull gear and cartridge input and output seals that eliminate shaft grooving and reduce oil leaks.

# 740-U™ Gearbox (Assembled in USA)

The industry standard 50:1 gearbox - For Export

The UMC® 740-U<sup>™</sup> gearbox is designed for use on center pivots and lateral / linear irrigation systems. It has been the industry standard 50:1 gearbox used on many center pivot and lateral / linear irrigation systems globally for decades. It is capable of handling most field conditions and applications and its larger input bearings enable it to handle more load than the legacy 725-U<sup>™</sup> and Moderate Duty<sup>™</sup> gearboxes and in turn support heavier spans and larger wheels.

| Part Number  | <b>Gear Ratio</b> |
|--------------|-------------------|
| 10141-105A-U | 50:1              |

- 13-Bolt mounting pattern
- External seal protectors for input and output seals
- Top oil fill plug
- Filled with extreme pressure gear oil
- Dual ended input shaft with a hub cap for the unused end
- Positive wheel register
- This gearbox features UMC's registered Four-Rib Design® trademark