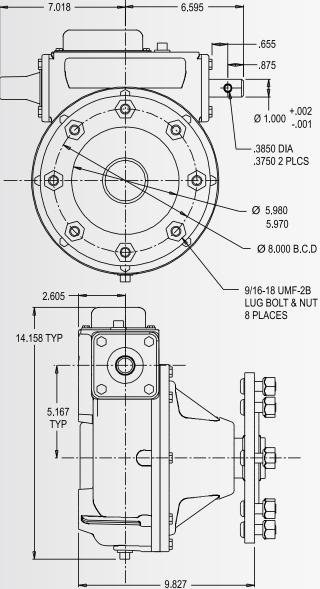

# Features and Benefits

The UMC® 740-U<sup>™</sup> gearbox features a 50:1 gear ratio, a 2.25" diameter output shaft, large input bearings, a steel worm gear, a cast iron bull gear and cartridge input and output seals that eliminate shaft grooving and reduce oil leaks.

| Part Number  | <b>Gear Ratio</b> |
|--------------|-------------------|
| 10141-105A-U | 50:1              |

- 13-Bolt mounting pattern
- External seal protectors for input and output seals
- Top oil fill plug
- Filled with extreme pressure gear oil
- Dual ended input shaft with a hub cap for the unused end
- Positive wheel register
- This gearbox features UMC's registered Four-Rib Design® trademark