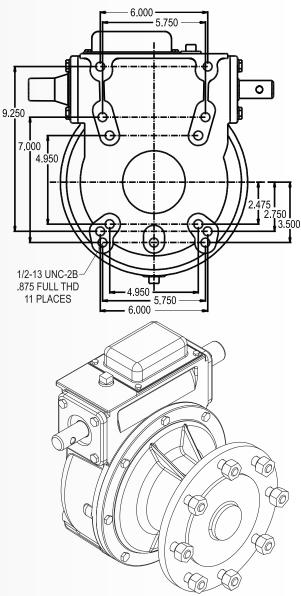

## **Universal Motion Components**®

Universal mounting bolt pattern fits most Zimmatic, Reinke, and Lockwood systems.

Gearboxes with UMC's registered Four-Rib Design® trademark are a distinct design feature signaling a genuine UMC irrigation product. Learn other ways to identify genuine UMC Irrigation hardware, at www.umcproducts.com/genuine.