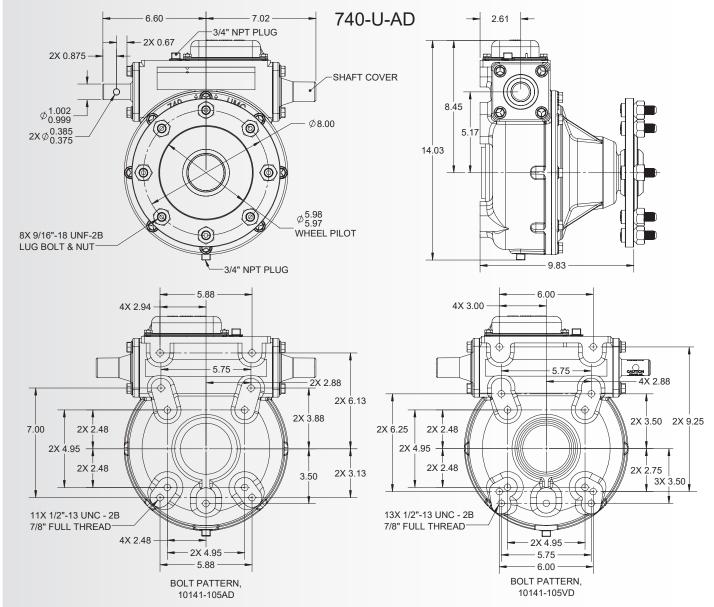

#### **Dimensional Drawing**

### 740-U-AD Final Drive Gearbox

Universal mounting bolt pattern fits most Zimmatic, Reinke, and Lockwood systems.

Gearboxes with UMC's registered Four-Rib Design® trademark are a distinct design feature signaling a genuine UMC irrigation product. Learn other ways to identify genuine UMC Irrigation hardware, at www.umcproducts.com/genuine.

Part Number Gear Ratio Bolt Pattern 10141-105VD 50:1 13-Bolt 10141-105AD 50:1 11-Bolt

- Full cycle external expansion chamber with stainless steel cover
- ▶ 13-Bolt or 11-Bolt mounting pattern
- External seal protectors for input and output seals
- Dual ended input shaft with hub cap for the unused end
- ► Top oil fill plug
- Filled with extreme pressure gear oil
- Extra long carriage bolts allow use with reinforced rims
- ► Positive wheel register
- This gearbox features UMC's registered Four-Rib Design® trademark