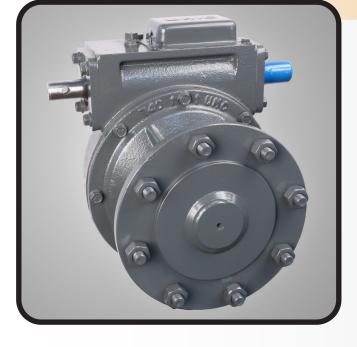

# **Final Drive Gearbox**

# 740-U-AD™ Gearbox

# The highest performance standard gearbox in the industry

The UMC® 740-U-AD™ gearbox is purpose-built for higher performance and longer life. It's a workalike to the 740-U™ gearbox with enhanced gear material that allows for significantly increased load capacity and gear life. Based on UMC's testing, the 740-U-AD™ has the highest load capacity and longest gear life of any gearbox in its class. It's the perfect choice for those seeking a gearbox that's built to handle more and last longer.

# Features and Benefits

The UMC® 740-U-AD™ gearbox features a 50:1 gear ratio, a 2.25 inch diameter output shaft, large input bearings, cartridge seals and enhanced gear material that allows for increased load capacity, reduced gear wear and lower operating temperatures.

- ▶ 2.25 inch diameter steel output shaft
- ▶ 50:1 gear ratio
- Cartridge input and output seals
- Large input bearings
- Enhanced gear material that increases load capacity, reduces gear wear and lowers operating temperatures, extending gear life