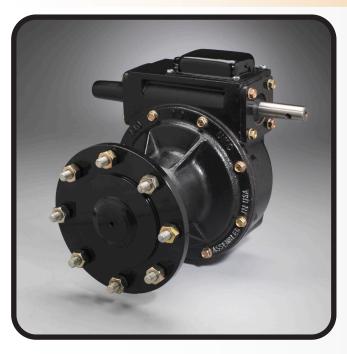

#### **Final Drive Gearbox**

The UMC® 740-UV™ gearbox features a 52:1 gear ratio, a 2.25 inch diameter extended output shaft, large input bearings, cartridge seals and enhanced gear material that allows for increased load capacity, reduced gear wear and lower operating temperatures.

- Assembled in the USA
- 2.25 inch diameter extended steel output shaft
- ► 52:1 gear ratio with a 25° pressure angle and full recess action gear design
- Cartridge input and output seals
- Large input bearings
- ▶ 13-Bolt mounting pattern
- ► Full cycle external expansion chamber with stainless steel cover

# 740-UV™ Gearbox (Assembled in USA)

The most versatile standard 52:1 gearbox in the industry - For Export

The UMC® 740-UV™ gearbox is purpose built for center pivot and lateral / linear systems that use 52:1 gearboxes and positive offset wheels. It is also a direct replacement for brands that use 52:1 gearboxes as standard on their machines.

#### 740-UV-AUSA Final Drive Gearbox

Universal mounting bolt pattern fits most Valley, Lindsay, Reinke, and Lockwood systems.

Gearboxes with UMC's registered Four-Rib Design® trademark are a distinct design feature signaling a genuine UMC irrigation product. Learn other ways to identify genuine UMC Irrigation hardware, at www.umcproducts.com/genuine.