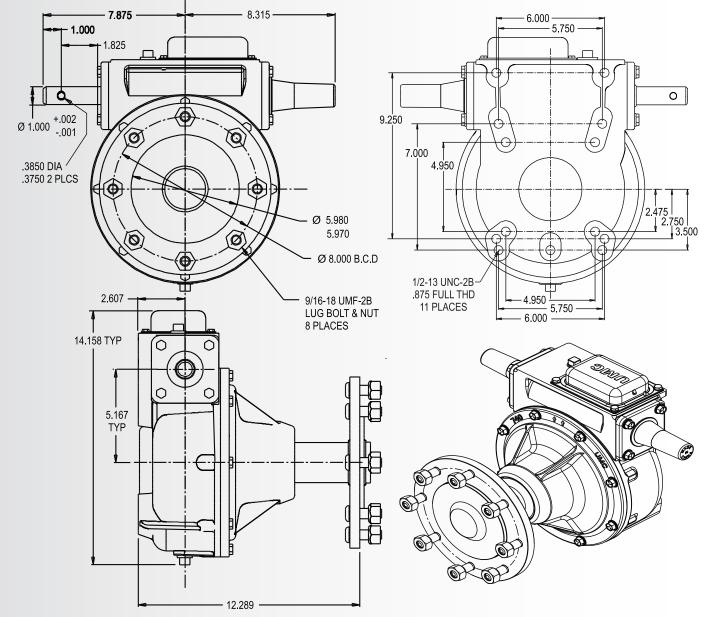

#### **Universal Motion Components** ®

**Dimensional Drawing** 

#### 740-UV-AUSA Final Drive Gearbox

Universal mounting bolt pattern fits most Valley, Lindsay, Reinke, and Lockwood systems.

Gearboxes with UMC's registered Four-Rib Design® trademark are a distinct design feature signaling a genuine UMC irrigation product. Learn other ways to identify genuine UMC Irrigation hardware, at www.umcproducts.com/genuine.