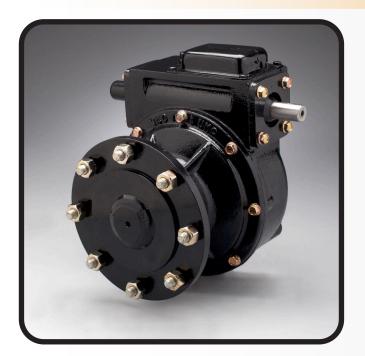

## **Final Drive Gearbox**

## 740-U<sup>™</sup> Gearbox

#### The industry standard 50:1 gearbox

The UMC® 740-U<sup>™</sup> gearbox is designed for use on center pivots and lateral / linear irrigation systems. It has been the industry standard 50:1 gearbox used on many center pivot and lateral / linear irrigation systems globally for decades. It is capable of handling most field conditions and applications and its larger input bearings enable it to handle more load than the legacy 725-U<sup>™</sup> and Moderate Duty<sup>™</sup> gearboxes and in turn support heavier spans and larger wheels.