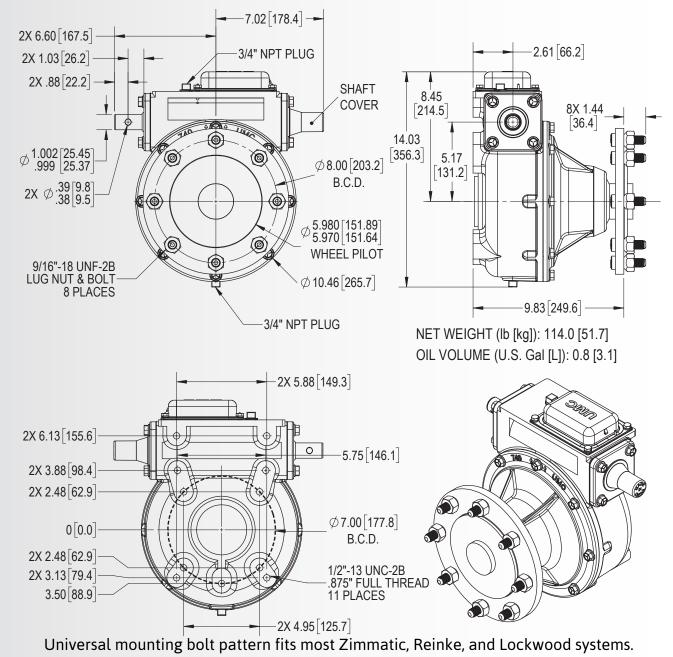

#### 740-U Final Drive Gearbox Dimensional Drawing

Gearboxes with UMC's registered Four-Rib Design® trademark are a distinct design feature signaling a genuine UMC irrigation product. Learn other ways to identify genuine UMC Irrigation hardware, at www.umcproducts.com/genuine.