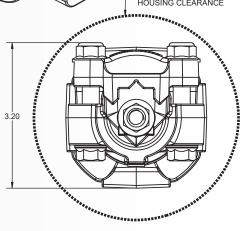

## **Universal Motion Components** ®

**Dimensional Drawing** 

#### CX Pre-Assembled Driveline Coupler

STANDARD 1"
ROUND SHAFT FIT:

STANDARD SQUARE SHAFT FITS: