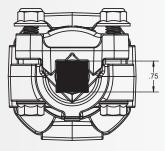

#### CX Pre-Assembled Driveline Coupler

STANDARD 1"
ROUND SHAFT FIT:

STANDARD SQUARE SHAFT FITS: