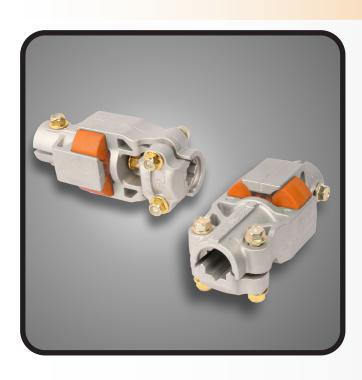

## CX™ Coupler

Universal driveline coupler designed to save installation time and deliver higher performance

The patented UMC® CX™ Coupler is a universal, shock-attenuating connection between the center drive gear motor and the final drive gearbox. Designed to reduce installation time, the CX™ Coupler is an essential service part, compatible with nearly all brands of center pivots and lateral/linear irrigation systems

#### **Features and Benefits**

UMC's patented CX™ Coupler is compatible with 3/4", 7/8", and 1" drive shafts, as well as metric sizes. Pre-assembled for convenience, it's designed to streamline installation and deliver superior performance.

- Compatible with the most common imperial and metric drive shaft sizes
- Pre-assembled for faster, easier installation
- High-strength drive shaft saddle allows installation with an impact wrench, preventing saddle breakage

- ▶ Drive shaft orientation centers both 3/4" and 7/8" shafts for concentric rotation, extending the life of the puck insert
- UV-stabilized urethane puck absorbs center drive start-up torque, prolonging final drive gearbox lifespan
- Alignment bolt secures the insert and maintains alignment under heavy loads
- ► UMC® SQUEX-Bolts (Square Neck Hex Head) enable quick, one-wrench installation