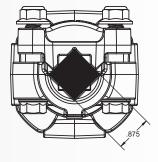

#### CX Pre-Assembled Driveline Coupler

STANDARD 1"
ROUND SHAFT FIT:

STANDARD SQUARE SHAFT FITS: