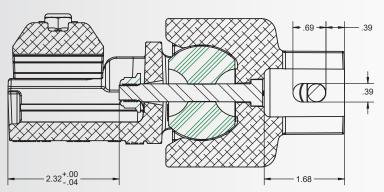

## **Universal Motion Components** ®

**Dimensional Drawing** 

#### CX Pre-Assembled Driveline Coupler

STANDARD 1"
ROUND SHAFT FIT:

STANDARD SQUARE SHAFT FITS: