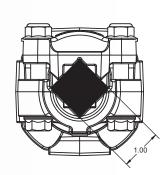

## **Universal Motion Components** ®

**Dimensional Drawing** 

#### CX Pre-Assembled Driveline Coupler

STANDARD 1"
ROUND SHAFT FIT:

STANDARD SQUARE SHAFT FITS: