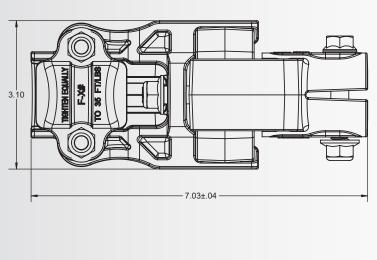

## **Universal Motion Components** ®

**Dimensional Drawing** 

#### CX Pre-Assembled Driveline Coupler

STANDARD 1"
ROUND SHAFT FIT:

STANDARD SQUARE SHAFT FITS: