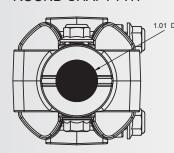

#### CX Pre-Assembled Driveline Coupler

STANDARD 1"
ROUND SHAFT FIT:

STANDARD SQUARE SHAFT FITS: