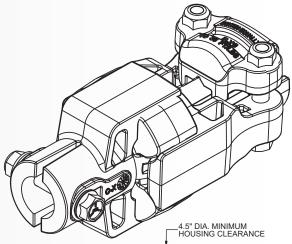

## CX™ Coupler

Universal driveline coupler designed to save installation time and deliver higher performance

The patented UMC® CX™ Coupler is a universal, shock-attenuating connection between the center drive gear motor and the final drive gearbox. Designed to reduce installation time, the CX™ Coupler is an essential service part, compatible with nearly all brands of center pivots and lateral/linear irrigation systems

#### **Features and Benefits**

UMC's patented CX™ Coupler is compatible with 3/4", 7/8", and 1" drive shafts, as well as metric sizes. Pre-assembled for convenience, it's designed to streamline installation and deliver superior performance.