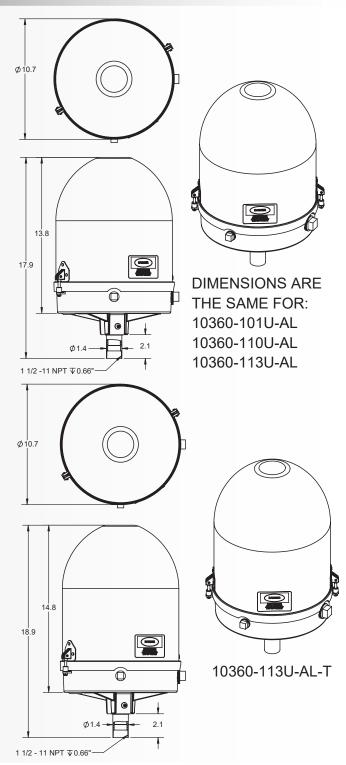

#### Features and Benefits

UMC®'s field proven collector rings are manufactured from the highest quality materials to ensure safe, reliable and trouble free operation.

- Available styles: 10-ring, 11-ring, and 13-ring
- Available with an aluminum or plastic cover
- Heavy duty die cast aluminum base
- Specially designed cover clamps
- ► Large copper brushes are 80% copper and 20% graphite for less resistance
- Seamless ring to reduce brush wear
- Wires are numbered for easy identification
- Individually packaged

### **Collector Rings**

#### Designed to fit most center pivots

UMC®'s Collector Rings are made up of stationary brass rings with contact brushes that rotate around them. This assembly makes it possible to supply continuous power and signal voltage to the motors and controls of center pivot irrigation systems as the machine rotates around the pivot point.

| Part Number     | Description                                       |
|-----------------|---------------------------------------------------|
| 10360-101U-AL   | 11 Terminal Collector Ring -<br>Aluminum Lid      |
| 10360-113U-AL   | 13 Terminal Collector Ring -<br>Aluminum Lid      |
| 10360-110U-AL   | 10 Terminal Collector Ring -<br>Aluminum Lid      |
| 10360-113U-AL-T | 13 Terminal Collector Ring -<br>Tall Aluminum Lid |
| 10360-110U      | 10 Terminal Collector Ring -<br>Plastic Lid       |
| 10360-101U      | 11 Terminal Collector Ring -<br>Plastic Lid       |
| 10360-113U      | 13 Terminal Collector Ring -<br>Plastic Lid       |

- Grease-able bearings in the base, stops shaft seizure
- Rated Voltage: 600 VAC
- Rated Current: 30 AMPS All Rings
- CSA and CE Certified