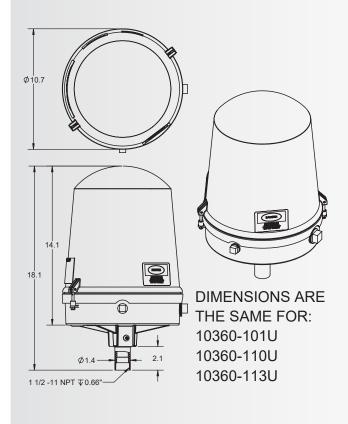

| Part Number     | Description                                       |
|-----------------|---------------------------------------------------|
| 10360-101U-AL   | 11 Terminal Collector Ring -<br>Aluminum Lid      |
| 10360-113U-AL   | 13 Terminal Collector Ring -<br>Aluminum Lid      |
| 10360-110U-AL   | 10 Terminal Collector Ring -<br>Aluminum Lid      |
| 10360-113U-AL-T | 13 Terminal Collector Ring -<br>Tall Aluminum Lid |
| 10360-110U      | 10 Terminal Collector Ring -<br>Plastic Lid       |
| 10360-101U      | 11 Terminal Collector Ring -<br>Plastic Lid       |
| 10360-113U      | 13 Terminal Collector Ring -<br>Plastic Lid       |