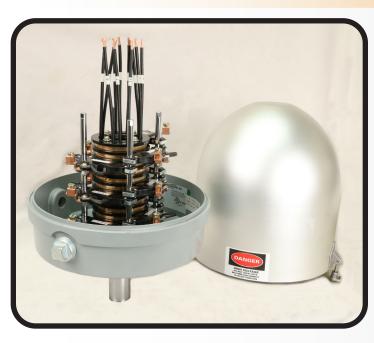

#### Features and Benefits

UMC®'s field proven collector rings are manufactured from the highest quality materials to ensure safe, reliable and trouble free operation.

- Available styles: 10-ring, 11-ring, and 13-ring
- Available with an aluminum or plastic cover
- Heavy duty die cast aluminum base
- Specially designed cover clamps
- ► Large copper brushes are 80% copper and 20% graphite for less resistance
- Seamless ring to reduce brush wear
- Wires are numbered for easy identification
- Individually packaged

### **Collector Rings**

#### Designed to fit most center pivots

UMC®'s Collector Rings are made up of stationary brass rings with contact brushes that rotate around them. This assembly makes it possible to supply continuous power and signal voltage to the motors and controls of center pivot irrigation systems as the machine rotates around the pivot point.